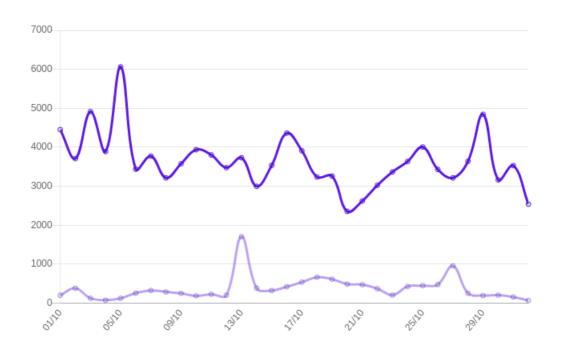

5  | 06  | 07  | 08  |
| 09  | 10  | 11  | 12  | 13  | 14  | 15  |
| 16  | 17  | 18  | 19  | 20  | 21  | 22  |
| 23  | 24  | 25  | 26  | 27  | 28  | 29  |
| 30  | 31  | 01  |     |     |     |     |





#### **Importance of Firewall**

A firewall filters your site traffic and blocks malicious traffic from harming your website. It goes hand-in-hand with security hardening features that stop hackers and unauthorized users from making changes to your site. With our expertise, your site stays secure as Fort Knox!

#### **Importance of Login Protection**

This feature identifies, records and prevents Brute Force Attacks from bots trying to access your site. Captcha Based protection identifies and prevents bots trying to access your site. Only legitimate Humans allowed!

# **Traffic Stats**





# Login Stats

• Valid • Blocked













## Load Time





We hope you're thrilled with your website and our work to ensure that it stays secure and healthy.

We'll send you another report next month! Please reach out when you need anything at all. It's our job to take care of your website so you can focus on your business :)

We would love to hear your feedback, and I would be incredibly grateful if you could take a few minutes to write a quick review for us if you haven't done so already. This will allow us to improve our service and let others recognise our value.

To submit your review, click the link below and let us know your thoughts. <a href="https://thrivewp.com/reviews/">https://thrivewp.com/reviews/</a>

Your feedback is highly appreciated and important to us, and I look