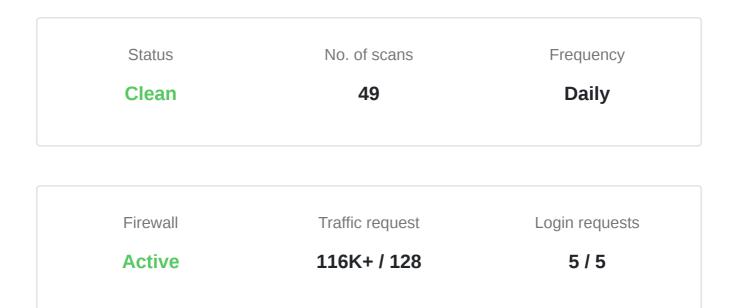

#### SECURITY

Scan status : Clean

Frequency : Daily

#### FIREWALL

Status : Active

Traffic request : **116K+/128** 

Login requests : 5/5